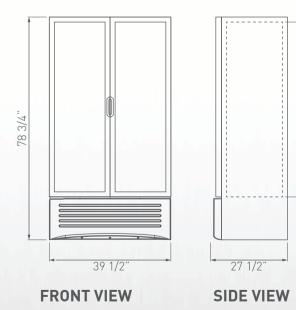

## **PRODUCT VIEWS**

**TOP VIEW** 

| Interior Dimensions W: 35 3/8" 898   D: 21 5/8" 548   D: 21 5/8" 548   H: 60 3/8" 1535   Dimensions w/packaging W: 42 1/8" 1069   D: 29 7/8" 760   H: 82 5/8" 2100   Shelf Size W: 15 7/8" 404   D: 19 1/2" 494   Weight 336.2 Lbs 152.   Weight w/packaging 336.2 Lbs 150. | 10<br>2002. Flat: 300          | helves<br>apacity 20oz. |
|-----------------------------------------------------------------------------------------------------------------------------------------------------------------------------------------------------------------------------------------------------------------------------|--------------------------------|-------------------------|
| D: 27 1/2" 700   H: 78 3/4" 2000   Interior Dimensions W: 35 3/8" 898   D: 21 5/8" 548   H: 60 3/8" 1535   Dimensions w/packaging W: 42 1/8" 1069   D: 29 7/8" 760   H: 82 5/8" 2100   Shelf Size W: 15 7/8" 404                                                            | backaging 353.8 Lbs   160.5 kg | /eight w/packaging      |
| D:   27 1/2"   700     H:   78 3/4"   2000     Interior Dimensions   W:   35 3/8"   898     D:   21 5/8"   548   548     H:   60 3/8"   1535   548     Dimensions w/packaging   W:   42 1/8"   1069     D:   29 7/8"   760   760                                            |                                | helf Size               |
| D:   27 1/2"   700     H:   78 3/4"   2000     Interior Dimensions   W:   35 3/8"   898     D:   21 5/8"   548                                                                                                                                                              | <b>D:</b> 29 7/8" 760 mm       | imensions w/packaging   |
| <b>D:</b> 27 1/2" 700                                                                                                                                                                                                                                                       | <b>D:</b> 21 5/8" 548 mm       | iterior Dimensions      |
|                                                                                                                                                                                                                                                                             | <b>D:</b> 27 1/2" 700 mm       | xterior Dimensions      |