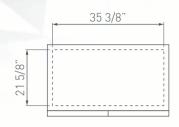

## **PRODUCT VIEWS**

**TOP VIEW** 

| Interior Dimensions W: 35 3/8" 898   D: 21 5/8" 548   D: 21 5/8" 548   H: 60 3/8" 1535   Dimensions w/packaging W: 42 1/8" 1069   D: 29 7/8" 760   H: 82 5/8" 2100   Shelf Size W: 15 7/8" 404   D: 19 1/2" 494   Weight 336.2 Lbs 152.   Weight w/packaging 336.2 Lbs 150. | 10<br>2002. Flat: 300          | helves<br>apacity 20oz. |
|-----------------------------------------------------------------------------------------------------------------------------------------------------------------------------------------------------------------------------------------------------------------------------|--------------------------------|-------------------------|
| D: 27 1/2" 700   H: 78 3/4" 2000   Interior Dimensions W: 35 3/8" 898   D: 21 5/8" 548   H: 60 3/8" 1535   Dimensions w/packaging W: 42 1/8" 1069   D: 29 7/8" 760   H: 82 5/8" 2100   Shelf Size W: 15 7/8" 404                                                            | backaging 353.8 Lbs   160.5 kg | /eight w/packaging      |
| D:   27 1/2"   700     H:   78 3/4"   2000     Interior Dimensions   W:   35 3/8"   898     D:   21 5/8"   548   548     H:   60 3/8"   1535   548     Dimensions w/packaging   W:   42 1/8"   1069     D:   29 7/8"   760   760                                            |                                | helf Size               |
| D:   27 1/2"   700     H:   78 3/4"   2000     Interior Dimensions   W:   35 3/8"   898     D:   21 5/8"   548                                                                                                                                                              | <b>D:</b> 29 7/8" 760 mm       | imensions w/packaging   |
| <b>D:</b> 27 1/2" 700                                                                                                                                                                                                                                                       | <b>D:</b> 21 5/8" 548 mm       | iterior Dimensions      |
|                                                                                                                                                                                                                                                                             | <b>D:</b> 27 1/2" 700 mm       | xterior Dimensions      |